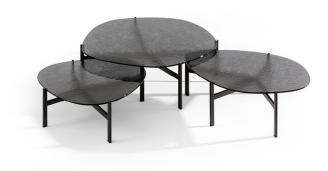

## Flac

Designer: Fabrice Berrux

Flac is the name of the new collection of coffee tables designed by Fabrice Berrux for Bonaldo, available in three heights and three diameters (Flac low, Flac medium, Flac high). The characterizing element is the fused and tempered glass top which gives the effect of the surface of water: the top floats on a slender metal base which almost appears to be the mounting for a precious stone. The different heights at which the tables are offered allow the creation of interesting compositions, characterized by a subtle interplay of superimpositions which highlight different shades of colour in the intersection of the glass.

In the medium and low versions, the top is also available in wood, ceramic and marble, for a mix & match of materials that make Flac a versatile

and perfect element for every style.

The metal base features an cross-joint between the legs, an element of craftsmanship that enhances the lightweight design of the product.