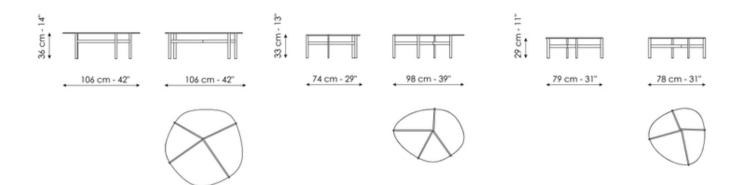

#### Flac high

Width: 106cm Depth: 106cm Height: 36cm

#### Flac medium

Width: 98cm Depth: 74cm Height: 33cm

#### Flac low

Width: 79cm Depth: 78cm Height: 29cm