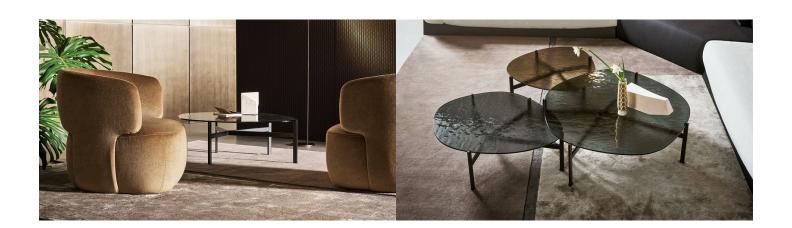

## Flac

Designer: Fabrice Berrux

Flac is the name of the new collection of coffee tables designed by Fabrice Berrux for Bonaldo, available in three heights and three diameters (Flac low, Flac medium, Flac high). The characterizing element is the fused and tempered glass top which gives the effect of the surface of water: the top floats on a slender metal base which almost appears to be the mounting for a precious stone. The different heights at which the tables are offered allow the creation of interesting compositions, characterized by a subtle interplay of superimpositions which highlight different shades of colour in the intersection of the glass.

In the medium and low versions, the top is also available in wood, ceramic and marble, for a mix & match of materials that make Flac a versatile

and perfect element for every style.

The metal base features an cross-joint between the legs, an element of craftsmanship that enhances the lightweight design of the product.